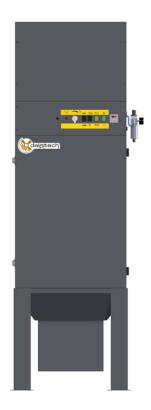

|
| T24260024 | ACTIVATED CARBON KIT (4 FILTERS, SHELL)   |
| T24260022 | ABSOLUTE FILTER KIT (FILTER H14, SHELL)   |
| D16110001 | EXTRACTION CONNECTION Ø100                |
| D16110005 | EXTRACTION CONNECTION Ø160                |
| G14310002 | DIFFERENTIAL PRESSURE SWITCH              |
| S28240051 | AUTOMATIC CLEANING KIT                    |
| L12100092 | HOPPER FOR DEPOL 1                        |
| G14310044 | HOUR COUNTER                              |
| T34230007 | DEPUREX 2 EXTRACTION ARM Ø160             |
| T24260020 | DEPUREX 2 ARM TROLLEY KIT (excluding arm) |
| T24260025 | DEPOL TROLLEY KIT 1                       |

Further customizations are possible. For information, please contact our sales office.



### Here are more illustrative images of the **DEPOL 1 DEDUSTER**