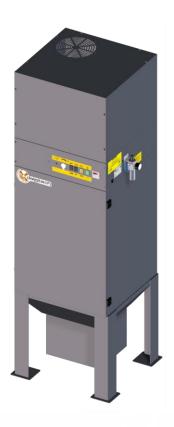

## **DEPOL 1 DEDUSTER**

Deduster suitable for the extraction and filtration of dust during dry operations entailing welding, grinding, frosting, polishing and laser engraving.

It comes complete with spark-proof inner deflector and a 60L powder recovery tray.

The filter system consists of a BIA-certified hydro/oil-resistant polyester antistatic cartridge that allows a very high degree of separation with a high level of mechanical stability, resistance to humidity and temperature.

It can be equipped with an automatic cartridge cleaning system using compressed air for backwashing, and as an alternative to the tray, a hopper with a 35L bin.

It can be customized with extraction fittings by diameter and quantity (max. 4 extraction points) and a trolley with an articulated Depurex-Series extraction arm.

#### STANDARD FEATURES

| - | ELECTRIC FAN 1.5 KW 400V   |
|---|----------------------------|
| - | CARTRIDGE                  |
| - | POWDER RECOVERY TRAY       |
| - | EXTRACTION CONNECTION Ø120 |
| - | ON-BOARD ELECTRICAL PANEL  |