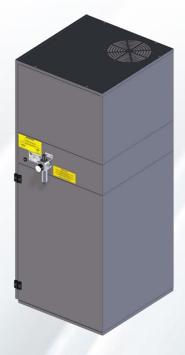

-------------|
| D16300401 | H1000 CARTRIDGE X MODIFICATION KIT        |
| T24260024 | ACTIVATED CARBON KIT (4 FILTERS, SHELL)   |
| T24260022 | ABSOLUTE FILTER KIT (FILTER H14, SHELL)   |
| D16110001 | EXTRACTION CONNECTION Ø100                |
| D16110005 | EXTRACTION CONNECTION Ø160                |
| G14310002 | DIFFERENTIAL PRESSURE SWITCH              |
| S28240051 | AUTOMATIC CLEANING KIT                    |
| L12100092 | HOPPER FOR DEPOL 1                        |
| G14310044 | HOUR COUNTER                              |
| T34230007 | DEPUREX 2 EXTRACTION ARM Ø160             |
| T24260020 | DEPUREX 2 ARM TROLLEY KIT (excluding arm) |
| T24260025 | DEPOL TROLLEY KIT 1                       |

Further customizations are possible. For information, please contact our sales office.



### Here are more illustrative images of the **DEPOL 1 DEDUSTER**