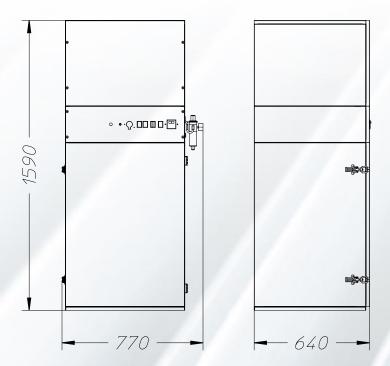

#### STANDARD MACHINE TECHNICAL DATA

| Item code | MODEL   | DIMENSIONS<br>(L x D x H) mm | POWER<br>[KW] | POWER SUPPLY* [V] - [Hz] | FLOW RATE [m³/h] | NOISE LEVEL [dB(A)] |
|-----------|---------|------------------------------|---------------|--------------------------|------------------|---------------------|
| U35260063 | DEPOL 1 | 770x640x1590                 | 1.5           | 400 - 50                 | 1000             | <70                 |