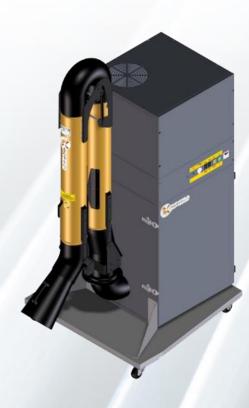

It can be equipped with an automatic cartridge cleaning system using compressed air for backwashing, and as an alternative to the tray, a hopper with a 35L bin.

It can be customized with extraction fittings by diameter and quantity (max. 4 extraction points) and a trolley with an articulated Depurex-Series extraction arm.

#### **OPTIONAL**

| E14690004 | ELECTRIC FAN 2.2 KW 400V                  |
|-----------|-------------------------------------------|
| D16300401 | H1000 CARTRIDGE X MODIFICATION KIT        |
| T24260024 | ACTIVATED CARBON KIT (4 FILTERS, SHELL)   |
| T24260022 | ABSOLUTE FILTER KIT (FILTER H14, SHELL)   |
| D16110001 | EXTRACTION CONNECTION Ø100                |
| D16110005 | EXTRACTION CONNECTION Ø160                |
| G14310002 | DIFFERENTIAL PRESSURE SWITCH              |
| S28240051 | AUTOMATIC CLEANING KIT                    |
| L12100092 | HOPPER FOR DEPOL 1                        |
| G14310044 | HOUR COUNTER                              |
| T34230007 | DEPUREX 2 EXTRACTION ARM Ø160             |
| T24260020 | DEPUREX 2 ARM TROLLEY KIT (excluding arm) |
| T24260025 | DEPOL TROLLEY KIT 1                       |