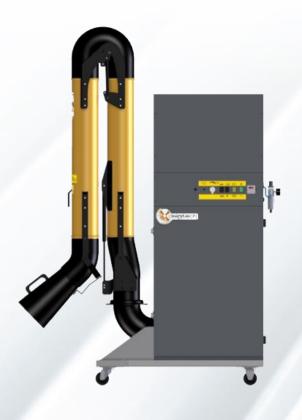

It can be equipped with an automatic cartridge cleaning system using compressed air for backwashing, and as an alternative to the tray, a hopper with a 35L bin.

It can be customized with extraction fittings by diameter and quantity (max. 4 extraction points) and a trolley with an articulated Depurex-Series extraction arm.

#### **OPTIONAL**

| E14690004 | ELECTRIC FAN 2.2 KW 400V                  |
|-----------|-------------------------------------------|
| D16300401 | H1000 CARTRIDGE X MODIFICATION KIT        |
| T24260024 | ACTIVATED CARBON KIT (4 FILTERS, SHELL)   |
| T24260022 | ABSOLUTE FILTER KIT (FILTER H14, SHELL)   |
| D16110001 | EXTRACTION CONNECTION Ø100                |
| D16110005 | EXTRACTION CONNECTION Ø160                |
| G14310002 | DIFFERENTIAL PRESSURE SWITCH              |
| S28240051 | AUTOMATIC CLEANING KIT                    |
| L12100092 | HOPPER FOR DEPOL 1                        |
| G14310044 | HOUR COUNTER                              |
| T34230007 | DEPUREX 2 EXTRACTION ARM Ø160             |
| T24260020 | DEPUREX 2 ARM TROLLEY KIT (excluding arm) |
| T24260025 | DEPOL TROLLEY KIT 1                       |